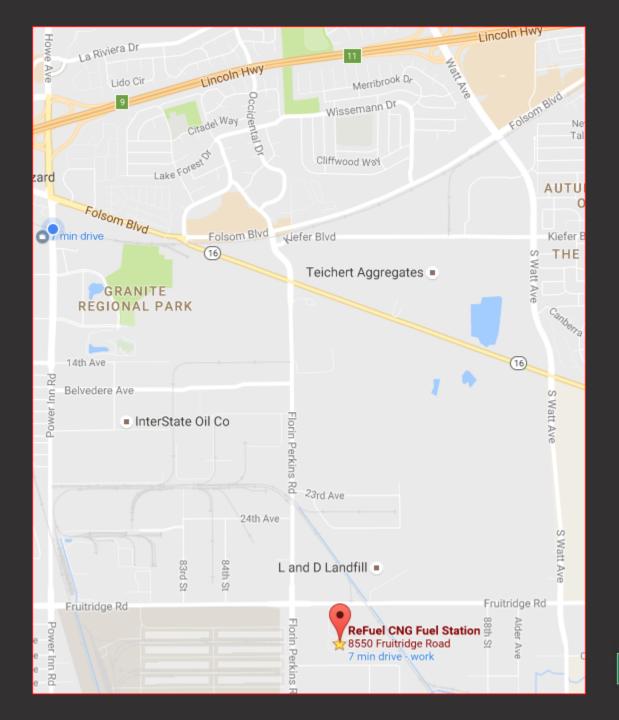

## **ReFuel Sacramento**

- Our Location
  - 8550 Fruitridge Road
    - Between South Watt & Florin-Perkins
- Station Specs:
  - 2 Compressors
  - 4 Fueling Lanes
  - 24/7/365 Fueling Access (Cardlock)
  - Local Site Support & Maintenance
  - Surveillance
- Currently engineering site expansion