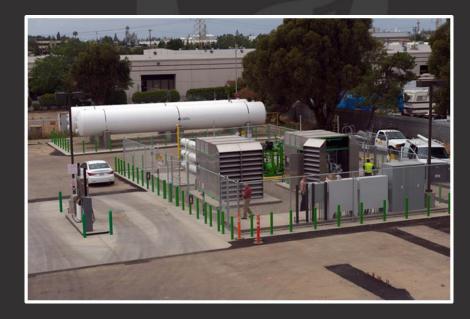

## **ReFuel Sacramento**

- Our Location
  - 8550 Fruitridge Road
    - Between South Watt & Florin-Perkins
- Station Specs:
  - 2 Compressors
  - 4 Fueling Lanes
  - 24/7/365 Fueling Access (Cardlock)
  - Local Site Support & Maintenance
  - Surveillance
- Currently engineering site expansion