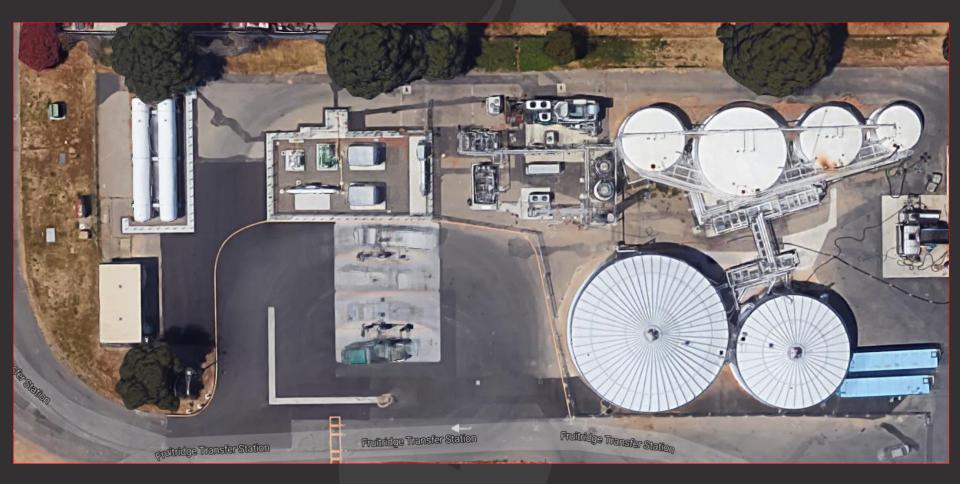

## **ReFuel Sacramento**

- Our Location
  - 8550 Fruitridge Road
    - Between South Watt & Florin-Perkins
- Station Specs:
  - 2 Compressors
  - 4 Fueling Lanes
  - 24/7/365 Fueling Access (Cardlock)
  - Local Site Support & Maintenance
  - Surveillance
- Currently engineering site expansion