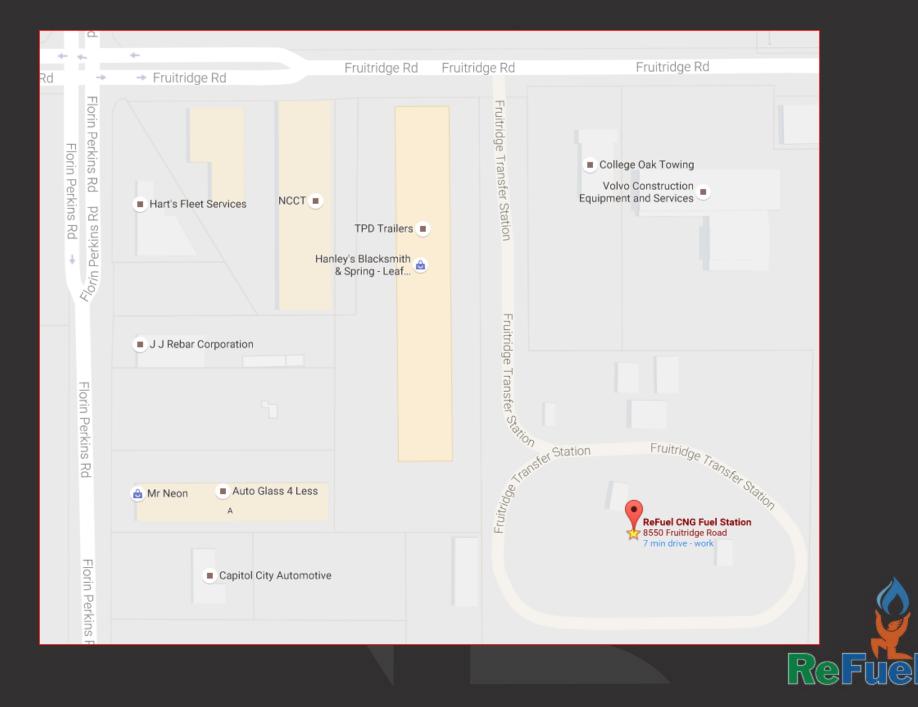

## **ReFuel Sacramento**

- Our Location
  - 8550 Fruitridge Road
    - Between South Watt & Florin-Perkins
- Station Specs:
  - 2 Compressors
  - 4 Fueling Lanes
  - 24/7/365 Fueling Access (Cardlock)
  - Local Site Support & Maintenance
  - Surveillance
- Currently engineering site expansion