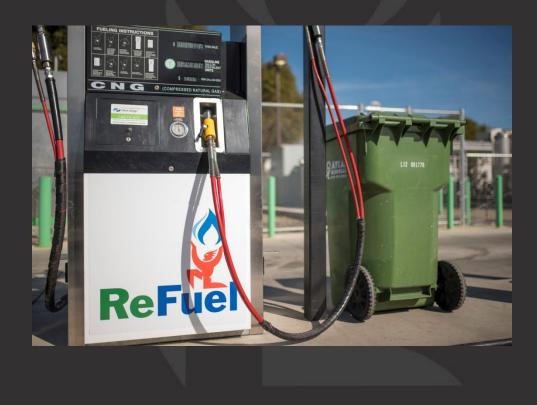

## **ReFuel Sacramento**

- Our Location
  - 8550 Fruitridge Road
    - Between South Watt & Florin-Perkins
- Station Specs:
  - 2 Compressors
  - 4 Fueling Lanes
  - 24/7/365 Fueling Access (Cardlock)
  - Local Site Support & Maintenance
  - Surveillance
- Currently engineering site expansion